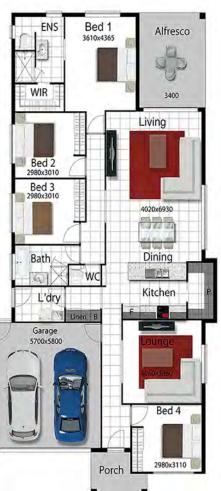

## **TANIA NUSKE** PH: 0438 745 312

tania.booker@freshhomes.com.au

Living Area 167.1m²
Garage Area 35.6m²
Alfresco Area 15.0m²
Porch Area 4.5m²
Total Area 222.2m²