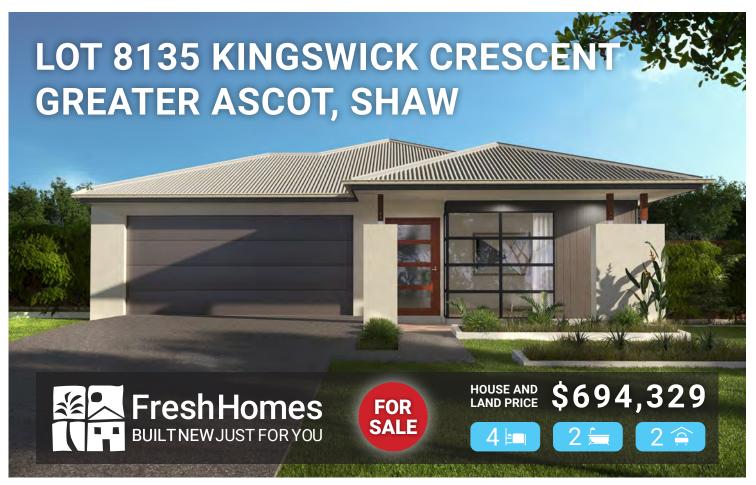

## **THE MAYFAIR 222**

## **TANIA NUSKE** PH: 0438 745 312

tania.booker@freshhomes.com.au

Living Area 167.1m²
Garage Area 35.6m²
Alfresco Area 15.0m²
Porch Area 4.5m²
Total Area 222.2m²

## LAND SIZE 569m<sup>2</sup>

- Smooth render
- · Luxury tapware
- NBN connection
- SOLAR ready
- · C2 wind rating
- T.V. Antenna
- Wall mount clothesline
- · Rendered letterbox

Brisbane | Ipswich | Gold Coast | Sunshine Coast | Townsville