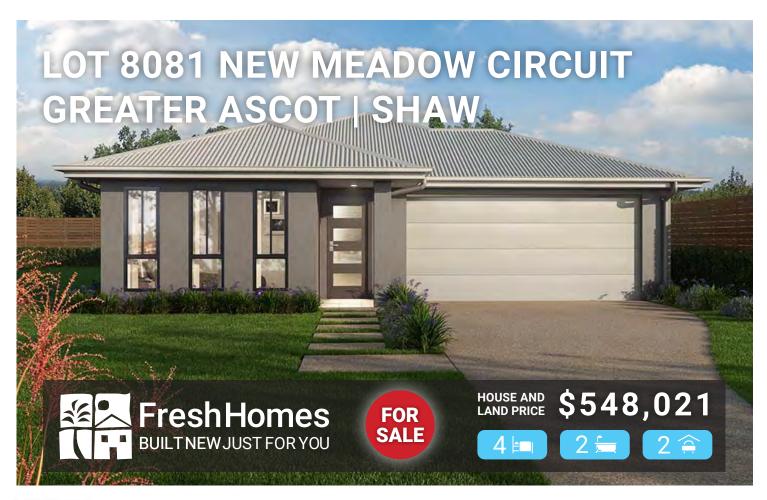

## **THE DAKOTA 185**

## LAND SIZE 480m<sup>2</sup>

## **PACKAGE INCLUDES:**

- 25 Years structural guarantee\*
- Split System Air-conditioning throughout
- · Security screens to windows and SGD
- TECHNIKA Cooking appliances with 5 years warranty
- CUSTOM made Kitchen by Moduline Kitchen
- ELEGANT stone benchtops to Kitchen
- · Tile niches to Bathroom & ensuite
- NBN connection/SOLAR ready/LED lighting
- · Remote controlled double automatic garage door
- Topsoil & Turf to full yard except one side with river gravel
- · Superior Tiles & Quality Carpet
- · Side gate access & shared fencing

Living Area 128.63m<sup>2</sup> Garage Area 36.55m<sup>2</sup> Alfresco Area 15.00m<sup>2</sup> Porch Area

 $2.10m^{2}$ **Total Area** 182.29m<sup>2</sup>

· Window key locks Tiles to porch

- 3 Po