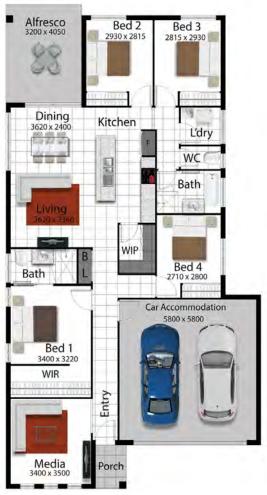

Living Area 128.63m<sup>2</sup> Garage Area 36.55m<sup>2</sup> Alfresco Area 15.00m<sup>2</sup> Porch Area

 $2.10m^{2}$ **Total Area** 182.29m<sup>2</sup>

· Window key locks Tiles to porch

- 3 Point termite protection
- Wall mounted clothesline
- Rendered letterbox
- Stone aggregate driveway
- Automatic Irrigation to front
- · Landscape front garden