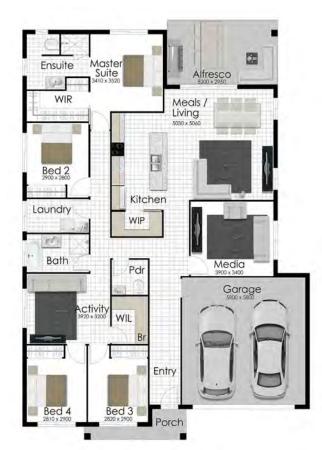

TANIA NUSKE PH: 0438 745 312 tania.booker@freshhomes.com.au

Brisbane | Ipswich | Gold Coast | Sunshine Coast | Townsville

freshhomes.com.au

Living Area 171.75m<sup>2</sup> Garage Area Alfresco Area

Porch Area

**Total Area** 

37.03m<sup>2</sup> 15.34m<sup>2</sup> 4.16m<sup>2</sup> 228.28m<sup>2</sup>

## LAND SIZE 706m<sup>2</sup>

Plan and images are for illustration only. All elevations are masonry block with painted architectural textured coating. Brick finishes apply to SEQ only. Floor plan and elevation as shown in this brochure are artists impressions only and do not form any part of the contract to build. Standard plans and specifications take precedence over any design, elevation or brochure. These designs are exclusively the property of Fresh Homes and as such as copyright. QBCC1088603. Prices may change without notice. \*Applies to building structure only.