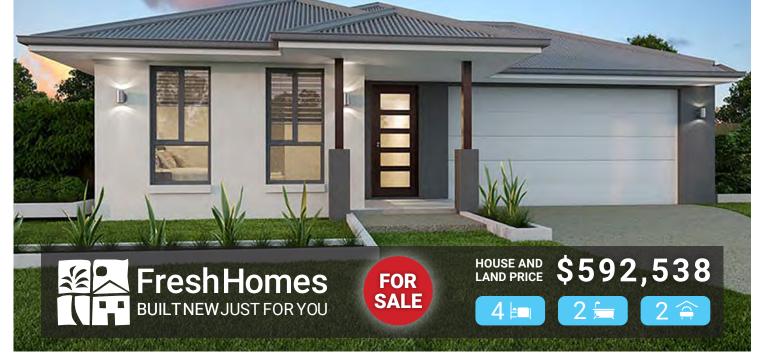

# LOT 7 SEASHELL PLACE BUSHLAND BEACH

## **THE DAKOTA 185**

# PERFECT FIRST HOME OR DOWNSIZER ON A LARGE ALLOTMENT

Fresh Homes presents the Dakota design, features four spacious bedrooms, The master suite positioned close to the front of the home for peace of mind, popular Hollywood walk-in robe, ensuite, media room, gourmet kitchen with stone bench top, walk-in pantry with benchtop and cupboards, open plan living and alfresco.

## TANIA NUSKE PH: 0438 745 312

tania.booker@freshhomes.com.au

 Living Area
 132.43m²

 Garage Area
 36.8m²

 Alfresco Area
 12.96m²

 Porch Area
 4.04m²

 Total Area
 186.23m²

LAND SIZE 793m<sup>2</sup>