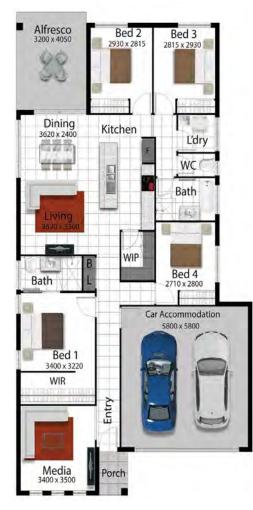

# PERFECT FIRST HOME OR DOWNSIZER ON A LARGE ALLOTMENT

Fresh Homes presents the Dakota design, features four spacious bedrooms, The master suite positioned close to the front of the home for peace of mind, popular Hollywood walk-in robe, ensuite, media room, gourmet kitchen with stone bench top, walk-in pantry with benchtop and cupboards, open plan living and alfresco.

## TANIA NUSKE PH: 0438 745 312

tania.booker@freshhomes.com.au

 Living Area
 132.43m²

 Garage Area
 36.8m²

 Alfresco Area
 12.96m²

 Porch Area
 4.04m²

 Total Area
 186.23m²

LAND SIZE 793m<sup>2</sup>