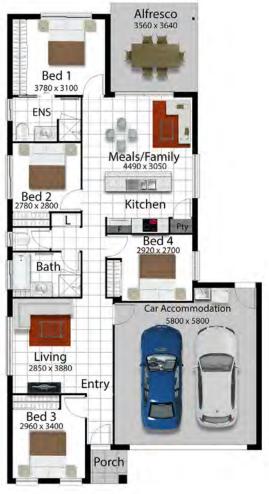

## **THE WARATAH 165**

LAND SIZE 375m<sup>2</sup>

## **PACKAGE INCLUDES:**

- 25 Year Structural Guarantee\*
- Three point Termite protection
- 4 Bedrooms, 2 livings & 2 bathrooms
- · Colorbond roof, gutters & fascia's
- · Fly Screens to Sliding glass Door
- · Key Locks to windows
- · Quality tiles & carpet
- · Stone Kitchen bench Top
- Flyscreens to window openings
- · Hand on rail showers to bathrooms
- · Remote Control Garage door

Garage Area Alfresco Area Porch Area

 $11.52m^{2}$ 1.80m<sup>2</sup>

**Total Area** 

164.48m<sup>2</sup>

39.38m<sup>2</sup>

- · Quality appliances
- Council Fees
- · Quality tapware throughout
- NBN connection
- Heat Pump
- TV antenna
- · Driveway & pathway
- Clothesline