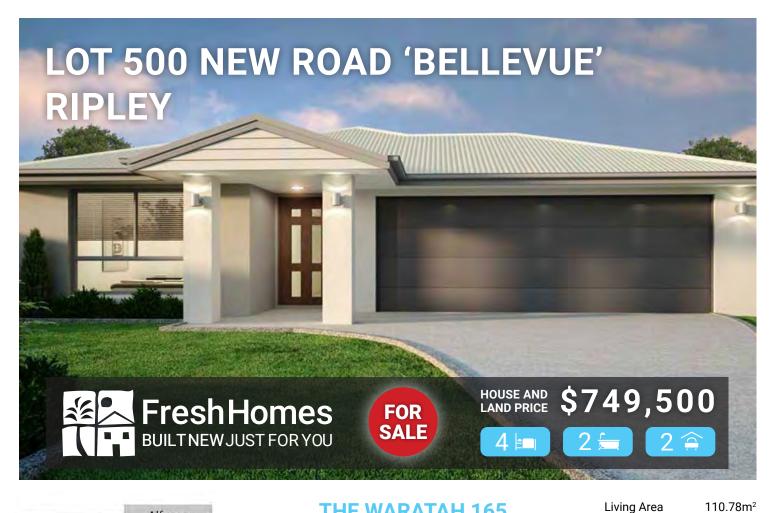

## **THE WARATAH 165**

LAND SIZE 375m<sup>2</sup>

## **PACKAGE INCLUDES:**

- 25 Year Structural Guarantee\*
- Three point Termite protection
- 4 Bedrooms, 2 livings & 2 bathrooms
- · Colorbond roof, gutters & fascia's
- · Fly Screens to Sliding glass Door
- · Key Locks to windows
- · Quality tiles & carpet
- · Stone Kitchen bench Top
- Flyscreens to window openings
- · Hand on rail showers to bathrooms
- · Remote Control Garage door

Garage Area Alfresco Area Porch Area

 $11.52m^{2}$ 1.80m<sup>2</sup>

**Total Area** 

164.48m<sup>2</sup>

39.38m<sup>2</sup>

- · Quality appliances
- Council Fees
- · Quality tapware throughout
- NBN connection
- Heat Pump
- TV antenna
- · Driveway & pathway
- Clothesline