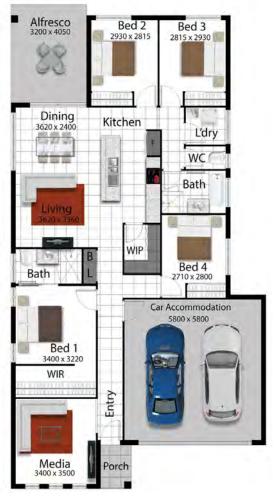

## **THE DAKOTA 185**

Fresh Homes presents the DAKOTA design, features four spacious bedrooms, The master suite positioned at the towards the front of the of the home for peace of mind, popular Hollywood style walk-in robe and spacious ensuite, good size media room at the front, gourmet kitchen with stone bench top, study to watch the kids, open plan living and alfresco. We have 3 other designs to choose from in our affordable lifestyle range.

chosen, working & engineered plans, covenant approval, finance approval, land settlement and council approvals have been done.

TANIA NUSKE PH: 0438 745 312

tania.booker@freshhomes.com.au

Living Area 132.43m<sup>2</sup> Garage Area 36.8m<sup>2</sup> Alfresco Area 12.96m<sup>2</sup> Porch Area 4.04m<sup>2</sup> **Total Area** 186.23m<sup>2</sup>