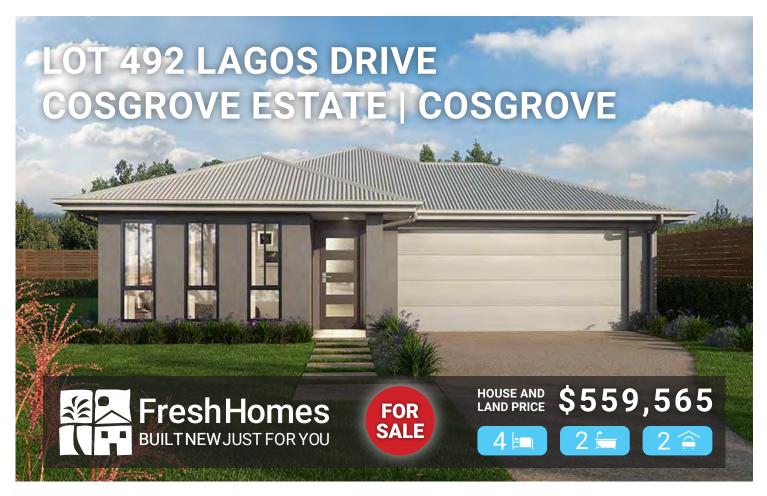

## **THE DAKOTA 185**

Fresh Homes presents the DAKOTA design, features four spacious bedrooms, The master suite positioned at the towards the front of the of the home for peace of mind, popular Hollywood style walk-in robe and spacious ensuite, good size media room at the front, gourmet kitchen with stone bench top, study to watch the kids, open plan living and alfresco. We have 3 other designs to choose from in our affordable lifestyle range.

chosen, working & engineered plans, covenant approval, finance approval, land settlement and council approvals have been done.

TANIA NUSKE PH: 0438 745 312

tania.booker@freshhomes.com.au

Living Area 132.43m<sup>2</sup> Garage Area 36.8m<sup>2</sup> Alfresco Area 12.96m<sup>2</sup> Porch Area 4.04m<sup>2</sup> **Total Area** 186.23m<sup>2</sup>

LAND SIZE 512m<sup>2</sup>

- Tiles to porch
- 3 Point termite protection
- · Wall mounted clothesline
- Rendered letterbox
- Side gate access & fencing
- · Stone aggregate driveway
- · Automatic irrigation to front
- River gravel to narrow side
- Topsoil & Turf
- Front garden