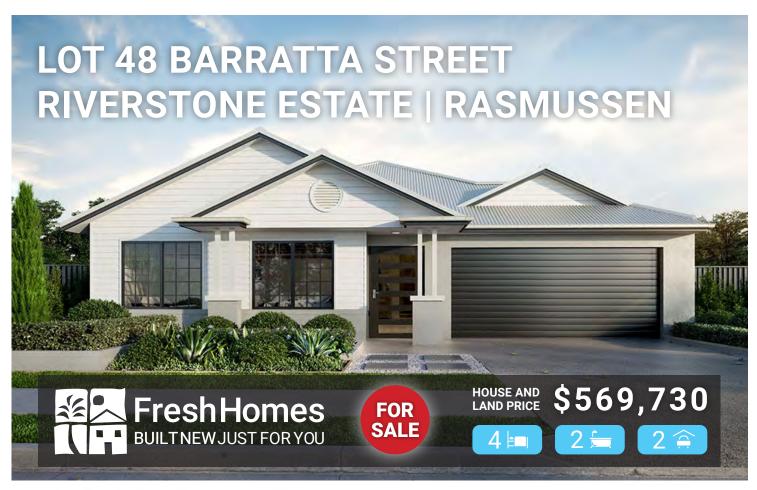

## **THE SANDTREE 228**

Living Area 172.5m²
Garage Area 36.3m²
Alfresco Area 15.3m²
Porch Area 4.2m²
Total Area 228.30m²

LAND SIZE 550m<sup>2</sup>

**TANIA NUSKE** PH: 0438 745 312

tania.booker@freshhomes.com.au

Brisbane | Ipswich | Gold Coast | Sunshine Coast | Townsville

freshhomes.com.au