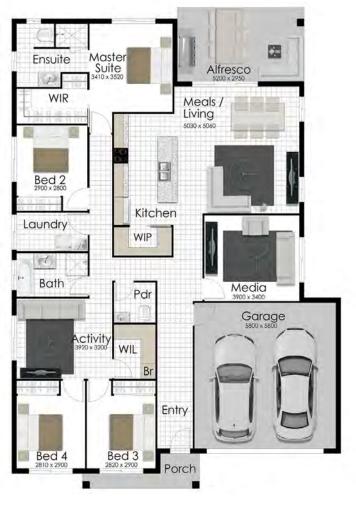

## **THE SANDTREE 228**

Living Area 172.5m²
Garage Area 36.3m²
Alfresco Area 15.3m²
Porch Area 4.2m²
Total Area 228.30m²

LAND SIZE 550m<sup>2</sup>