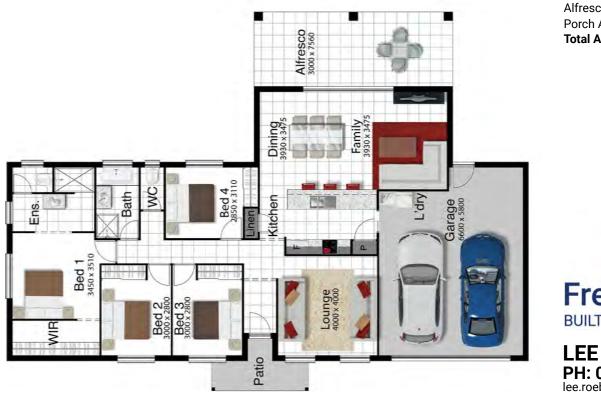

## **THE KEMBLA**

## LAND SIZE 484m<sup>2</sup>

| Total Area    | 220.9m <sup>2</sup> |
|---------------|---------------------|
| Porch Area    | 5.6m <sup>2</sup>   |
| Alfresco Area | 24.0m <sup>2</sup>  |
| Garage Area   | 46.1m <sup>2</sup>  |
| Living Area   | 145.2m <sup>2</sup> |