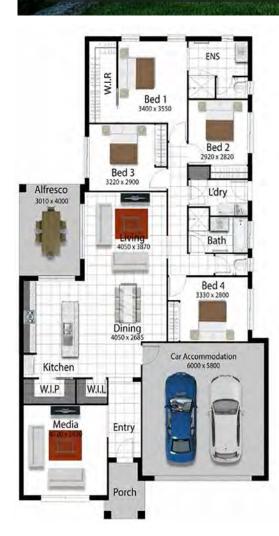

TANIA NUSKE PH: 0438 745 312 tania.booker@freshhomes.com.au Living Area Garage Area Alfresco Area Porch Area **Total Area** 

<u>\$654,869</u>

162.00m<sup>2</sup> 35.9m<sup>2</sup> 12.04m<sup>2</sup> 4.3m<sup>2</sup> 216.2m<sup>2</sup>