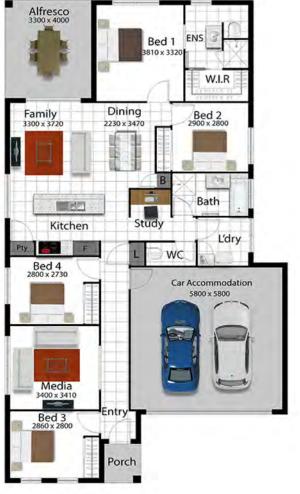

## **THE MAYFAIR 185**

LAND SIZE 495m<sup>2</sup>

LEE ROEBUCK PH: 0413 057 335 lee.roebuck@freshhomes.com.au

Garage Area

Porch Area

**Total Area** 

Alfresco Area

36.86m<sup>2</sup>

12.96m<sup>2</sup>

184.75m<sup>2</sup>

2.24m<sup>2</sup>

Brisbane | Ipswich | Gold Coast | Sunshine Coast | Townsville

freshhomes.com.au