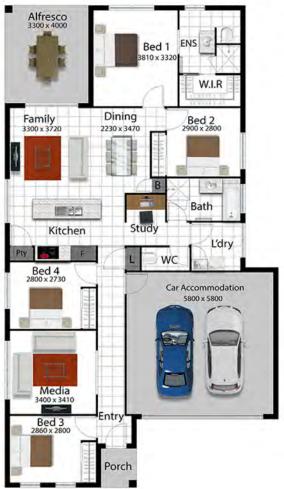

Living Area 133.21m<sup>2</sup> Garage Area 36.20m<sup>2</sup> Alfresco Area 12.96m<sup>2</sup> Porch Area **Total Area** 184.61m<sup>2</sup>

2.24m<sup>2</sup>

- NBN Connection
- LED Lights
- SOLAR Ready
- Ceiling Insulation
- Wall Mount Clothesline
- Rendered Letterbox
- Stone Aggregate Driveway
- Shared Fencing
- Double side gate access
- Landscape Front Gardens
- Topsoil & Turf
- Auto Irrigation to front yard