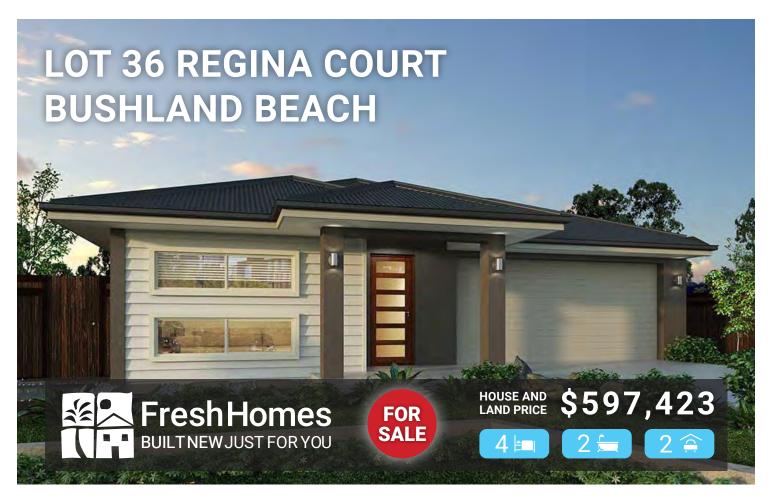

## **THE MAYFAIR 185**

## PERFECT FIRST HOME BUYERS OR INVESTORS

Fresh Homes presents the MAYFAIR design, features four spacious bedrooms, master suite with walk-in robe and popular T-Bar style ensuite, good size media room, gourmet kitchen with stone bench top, study to watch the kids, open plan living and alfresco. We have 3 other designs to choose from in our affordable lifestyle range. DUE TO HIGH DEMAND NO LAND CAN BE PUT ON HOLD, WE REQUIRE A LAND CONTRACT IMMEDIATELY TO SECURE YOUR LOT. Registration for land approximately June 2025, this is not an already built home, it will be two contracts (land and build).

LAND SIZE 495m<sup>2</sup>

- · Key window locks
- NBN connection
- · Solar ready
- LED lighting
- Tiles to porch
- Wall mounted clothesline
- Rendered letterbox
- Topsoil & Turf
- Front garden

Brisbane | Ipswich | Gold Coast | Sunshine Coast | Townsville