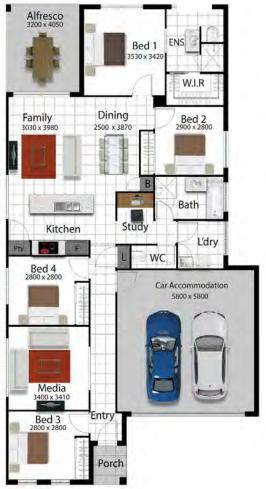

## PERFECT FIRST HOME BUYERS OR INVESTORS

Fresh Homes presents the MAYFAIR design, features four spacious bedrooms, master suite with walk-in robe and popular T-Bar style ensuite, good size media room, gourmet kitchen with stone bench top, study to watch the kids, open plan living and alfresco. We have 3 other designs to choose from in our affordable lifestyle range. DUE TO HIGH DEMAND NO LAND CAN BE PUT ON HOLD, WE REQUIRE A LAND CONTRACT IMMEDIATELY TO SECURE YOUR LOT. Registration for land approximately June 2025, this is not an already built home, it will be two contracts (land and build).

## TANIA NUSKE

PH: 0438 745 312 tania.booker@freshhomes.com.au Living Area 133.21m<sup>2</sup> Garage Area 36.20m<sup>2</sup> Alfresco Area 12.96m<sup>2</sup> Porch Area 2.24m<sup>2</sup> **Total Area** 184.61m<sup>2</sup>