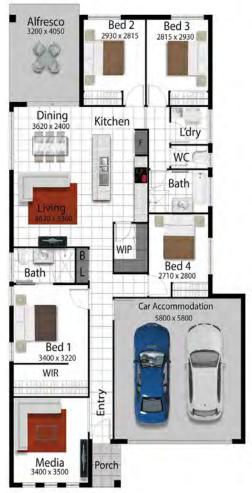

## **THE DAKOTA 185**

Fresh Homes presents the DAKOTA design, features four spacious bedrooms, The master suite positioned at the towards the front of the home for peace of mind, popular Hollywood style walk-in robe and spacious ensuite, good size media room at the front, gourmet kitchen with stone bench top, spacious walk-in pantry with cupboards and benchtop, open plan living and alfresco.Registration for land approx. June 2025, this is not an already built home, it will be two contracts (land and build). DUE TO HIGH DEMAND NO LAND CAN BE PUT ON HOLD, WE REQUIRE A LAND CONTRACT IMMEDIATELY TO SECURE YOUR LOT.

**TANIA NUSKE** PH: 0438 745 312

tania.booker@freshhomes.com.au

Living Area 132.43m²
Garage Area 36.8m²
Alfresco Area 12.96m²
Porch Area 4.04m²
Total Area 186.23m²

LAND SIZE 480m<sup>2</sup>

- Stone aggregate driveway
- Key window locks
- NBN connection
- Solar ready
- LED lighting
- Tiles to porch
- 3 Point termite protection
- Wall mounted clothesline
- Rendered letterbox
- Topsoil & Turf
- Front garden