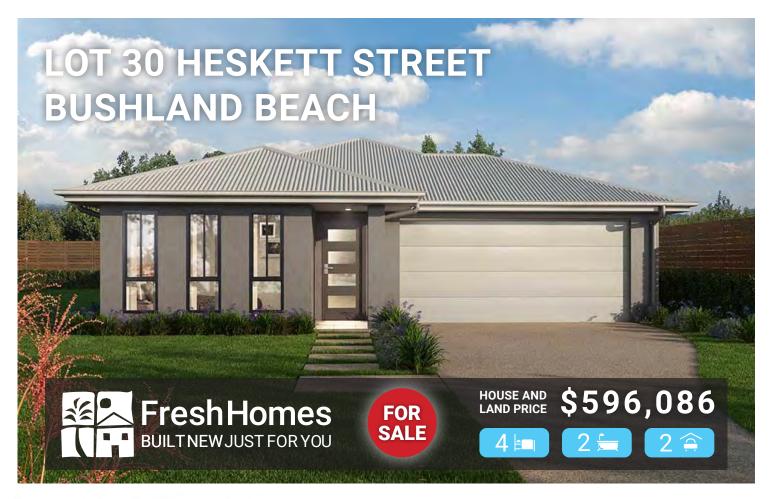

## **THE DAKOTA 185**

Fresh Homes presents the DAKOTA design, features four spacious bedrooms, The master suite positioned at the towards the front of the home for peace of mind, popular Hollywood style walk-in robe and spacious ensuite, good size media room at the front, gourmet kitchen with stone bench top, spacious walk-in pantry with cupboards and benchtop, open plan living and alfresco.Registration for land approx. June 2025, this is not an already built home, it will be two contracts (land and build). DUE TO HIGH DEMAND NO LAND CAN BE PUT ON HOLD, WE REQUIRE A LAND CONTRACT IMMEDIATELY TO SECURE YOUR LOT.

**TANIA NUSKE** PH: 0438 745 312

tania.booker@freshhomes.com.au

Living Area 132.43m²
Garage Area 36.8m²
Alfresco Area 12.96m²
Porch Area 4.04m²
Total Area 186.23m²

LAND SIZE 480m<sup>2</sup>

- Stone aggregate driveway
- Key window locks
- NBN connection
- Solar ready
- LED lighting
- Tiles to porch
- 3 Point termite protection
- Wall mounted clothesline
- Rendered letterbox
- Topsoil & Turf
- Front garden