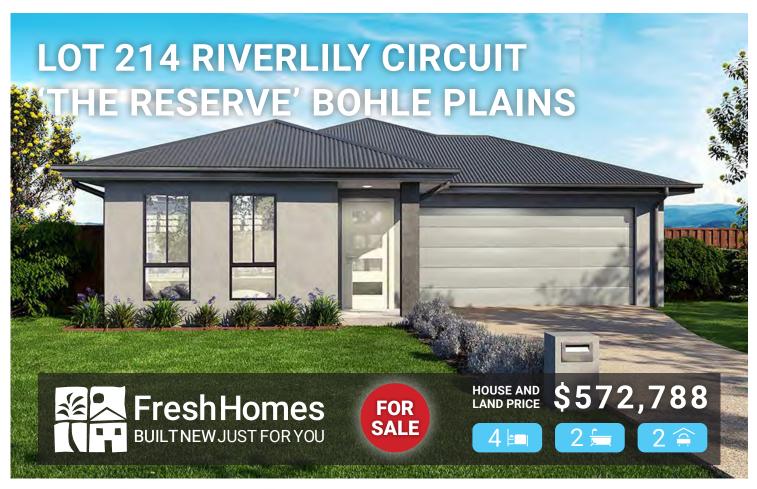

## **THE PARKLANE 185**

The Lifestyle Range presents the PARKLANE design, features four spacious bedrooms, The master suite positioned at the front of the home for added security features an ensuite with attached walk-in robe, spacious media room, gourmet kitchen with stone bench top and overhead cupboards and open plan living and alfresco.

## **TANIA NUSKE** PH: 0438 745 312

tania.booker@freshhomes.com.au

 Living Area
 133.22m²

 Garage Area
 36.26m²

 Alfresco Area
 12.8m²

 Porch Area
 4.22m²

 Total Area
 185.88m²

## LAND SIZE 375m<sup>2</sup>

- · Tiles to porch
- Rendered letterbox
- NBN Connection
- Solar Ready
- LED Lighting
- Stone aggregate driveway
- Topsoil & Turf
- Front garden

Brisbane | Ipswich | Gold Coast | Sunshine Coast | Townsville