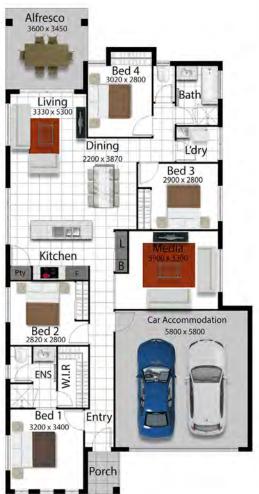

## **THE PARKLANE 185**

The Lifestyle Range presents the PARKLANE design, features four spacious bedrooms, The master suite positioned at the front of the home for added security features an ensuite with attached walk-in robe, spacious media room, gourmet kitchen with stone bench top and overhead cupboards and open plan living and alfresco.

## **TANIA NUSKE** PH: 0438 745 312

tania.booker@freshhomes.com.au

 Living Area
 133.22m²

 Garage Area
 36.26m²

 Alfresco Area
 12.8m²

 Porch Area
 4.22m²

 Total Area
 185.88m²