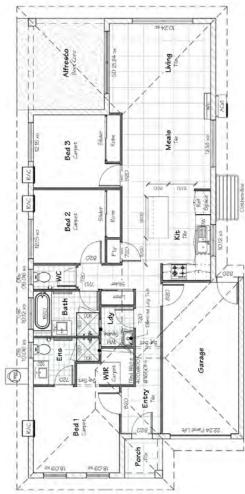

## **THE JACARANDA 135**

The Lifestyle Range features the JACARANDA design, a great first homeowners delight or for those wanting to downsize. This design has 3 Spacious Bedrooms, Roomy kitchen with Quality Appliances, Open plan Living & Dining area and single car lock up accommodation close to parkland, shopping centre precincts, Movie Theatre, Taverns, Schools and Daycares.

This package is to build once contracts have been done, colours chosen, working & engineered plans, covenant approval, finance approval, land settlement and council approvals have been done.

TANIA NUSKE PH: 0438 745 312 tania.booker@freshhomes.com.au Living Area 100.68m<sup>2</sup> Garage Area 20.21m<sup>2</sup> Alfresco Area 12.00m<sup>2</sup> Porch Area **Total Area** 135.48m<sup>2</sup>