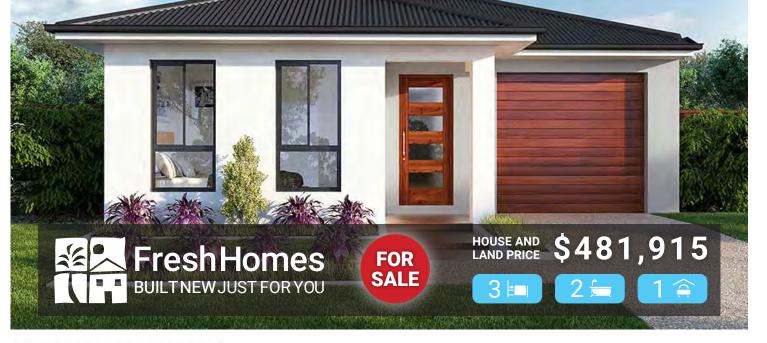

## **THE JACARANDA 135**

The Lifestyle Range features the JACARANDA design, a great first homeowners delight or for those wanting to downsize. This design has 3 Spacious Bedrooms, Roomy kitchen with Quality Appliances, Open plan Living & Dining area and single car lock up accommodation close to parkland, shopping centre precincts, Movie Theatre, Taverns, Schools and Daycares.

This package is to build once contracts have been done, colours chosen, working & engineered plans, covenant approval, finance approval, land settlement and council approvals have been done.

TANIA NUSKE PH: 0438 745 312 tania.booker@freshhomes.com.au Living Area 100.68m<sup>2</sup> Garage Area 20.21m<sup>2</sup> Alfresco Area 12.00m<sup>2</sup> Porch Area **Total Area** 135.48m<sup>2</sup>

## LAND SIZE 300m<sup>2</sup>

2.25m<sup>2</sup>

- Quality Tap ware
- Magnetic Door catches
- LED Lighting
- NBN Connection
- SOLAR Ready
- Wall Mounted Clothesline
- Rendered letterbox
- Stone Aggregate Driveway
- Shared Fencing
- Single side gate access
- C2 Wind rating
- Topsoil & Turf
- River gravel to narrow sides