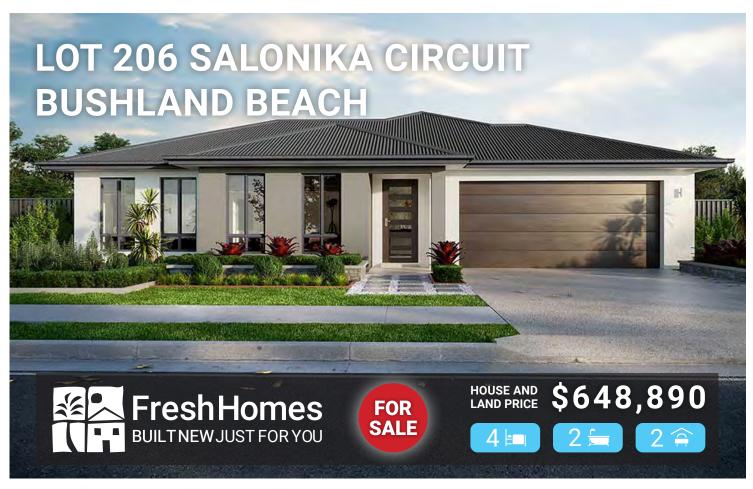

## **THE SANDTREE 228**

Living Area 172.5m<sup>2</sup> Garage Area 36.3m<sup>2</sup> Alfresco Area Porch Area

15.3m<sup>2</sup> 4.2m<sup>2</sup> **Total Area** 228.30m<sup>2</sup>

LAND SIZE 576m<sup>2</sup>

TANIA NUSKE PH: 0438 745 312

tania.booker@freshhomes.com.au

Brisbane | Ipswich | Gold Coast | Sunshine Coast | Townsville

freshhomes.com.au