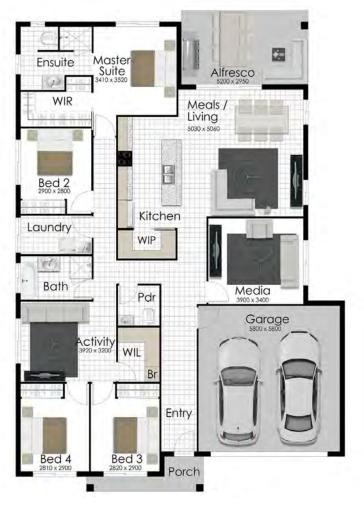

## **THE SANDTREE 228**

Living Area 172.5m<sup>2</sup> Garage Area 36.3m<sup>2</sup> Alfresco Area Porch Area

15.3m<sup>2</sup> 4.2m<sup>2</sup> **Total Area** 228.30m<sup>2</sup>

LAND SIZE 576m<sup>2</sup>