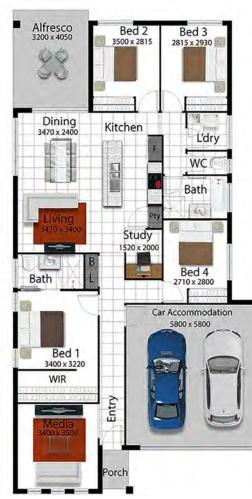

TANIA NUSKE PH: 0438 745 312 tania.booker@freshhomes.com.au Living Area 132.43m<sup>2</sup> Garage Area 36.8m<sup>2</sup> Alfresco Area 12.96m<sup>2</sup> Porch Area 4.04m<sup>2</sup> **Total Area 186.23m<sup>2</sup>** 