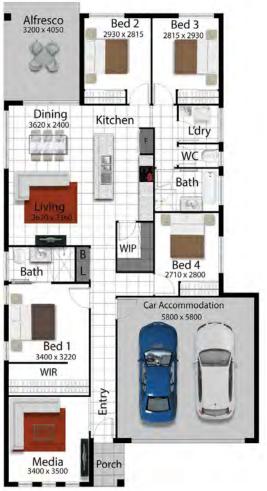

## **BUILD YOUR BRAND NEW HOME AT** THE RESERVE WITH A MULTI AWARD WINNING **BUILDER FRESH HOMES.**

The popular Dakota design features four bedrooms, master LAND SIZE 400m<sup>2</sup> bedroom suite has a huge Hollywood style robe and spacious en-suite, custom designed kitchen by cabinet maker with smart stone bench tops, Walk-in pantry with cupboards and bench tops, open plan living and alfresco.

ROSS BRISKIE PH: 0475 149 728

ross.briskie@freshhomes.com.au

Living Area 132.43m<sup>2</sup> Garage Area 36.8m<sup>2</sup> Alfresco Area 12.96m<sup>2</sup> Porch Area 4.04m<sup>2</sup> **Total Area** 186.23m<sup>2</sup>