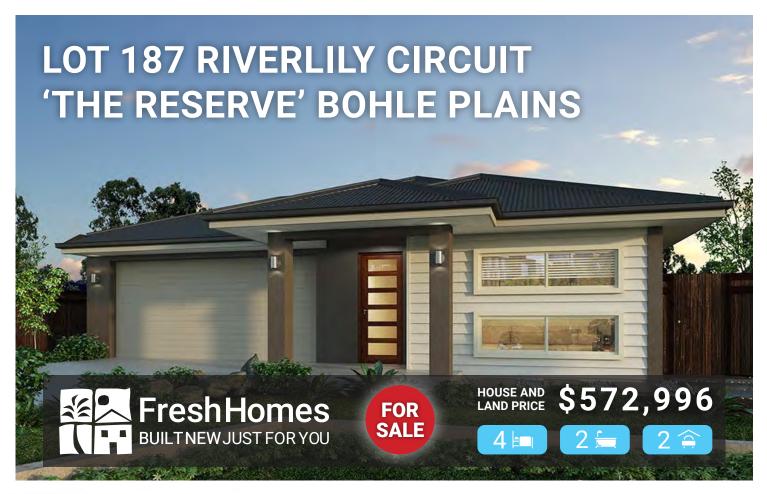

## THE DAKOTA 185

## **BUILD YOUR BRAND NEW HOME AT** THE RESERVE WITH A MULTI AWARD WINNING **BUILDER FRESH HOMES.**

The popular Dakota design features four bedrooms, master LAND SIZE 400m<sup>2</sup> bedroom suite has a huge Hollywood style robe and spacious en-suite, custom designed kitchen by cabinet maker with smart stone bench tops, Walk-in pantry with cupboards and bench tops, open plan living and alfresco.

ROSS BRISKIE PH: 0475 149 728

ross.briskie@freshhomes.com.au

Living Area 132.43m<sup>2</sup> Garage Area 36.8m<sup>2</sup> Alfresco Area 12.96m<sup>2</sup> Porch Area 4.04m<sup>2</sup> **Total Area** 186.23m<sup>2</sup>