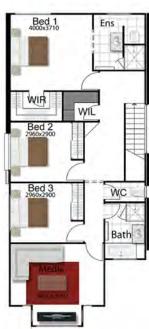

\*\* 4 BEDROOMS OPTIONAL \*\*

First Floor 97.1m²
Ground Floor 64.0m²
Living Area 161.1m²
Garage Area 40.1m²
Alfresco Area 16.8m²
Porch Area 5.5m²
Total Area 223.5m²

LEE ROEBUCK
PH: 0413 057 335
lee.roebuck@freshhomes.com.au