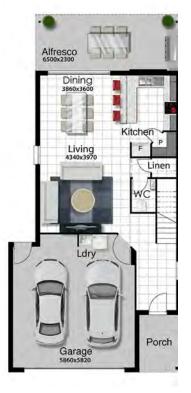

\*\* 4 BEDROOMS OPTIONAL \*\*

First Floor 97.1m²
Ground Floor 64.0m²
Living Area 161.1m²
Garage Area 40.1m²
Alfresco Area 16.8m²
Porch Area 5.5m²
Total Area 223.5m²

LEE ROEBUCK
PH: 0413 057 335
lee.roebuck@freshhomes.com.au