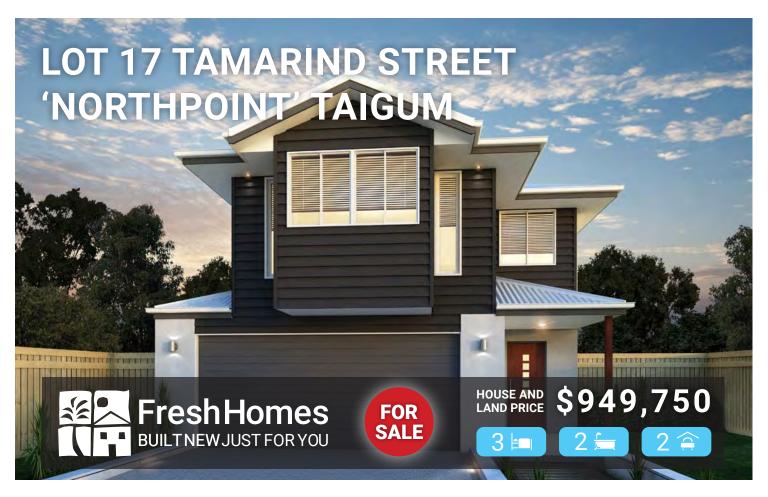

\*\* 4 BEDROOMS OPTIONAL \*\*

First Floor 97.1m²
Ground Floor 64.0m²
Living Area 161.1m²
Garage Area 40.1m²
Alfresco Area 16.8m²
Porch Area 5.5m²
Total Area 223.5m²

LEE ROEBUCK
PH: 0413 057 335
lee.roebuck@freshhomes.com.au