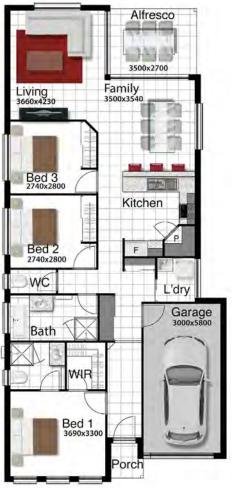

## **THE CHELSEA 145 (ENSUITE)**

LAND SIZE 300m<sup>2</sup>

LEE ROEBUCK PH: 0413 057 335 lee.roebuck@freshhomes.com.au

Garage Area

Porch Area

**Total Area** 

Alfresco Area

19.7m<sup>2</sup>

9.4m<sup>2</sup>

1.8m<sup>2</sup>

144.9m<sup>2</sup>

Brisbane | Ipswich | Gold Coast | Sunshine Coast | Townsville

freshhomes.com.au