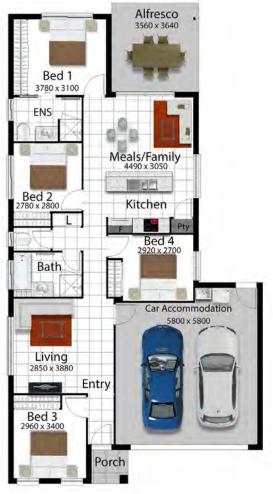

## **THE WARATAH 165**

LAND SIZE 300m<sup>2</sup>

## LEE ROEBUCK PH: 0413 057 335

lee.roebuck@freshhomes.com.au

Garage Area

Porch Area

**Total Area** 

Alfresco Area

39.38m<sup>2</sup>

 $11.52m^{2}$ 

164.48m<sup>2</sup>

1.80m<sup>2</sup>

Brisbane | Ipswich | Gold Coast | Sunshine Coast | Townsville

freshhomes.com.au