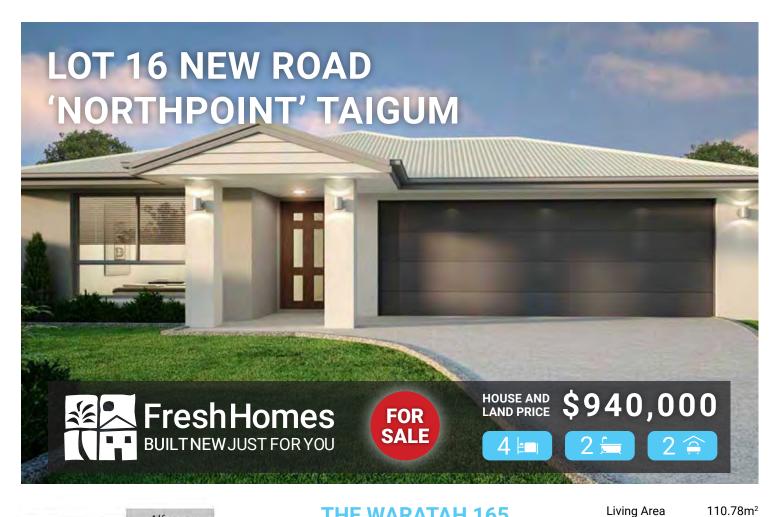

## **THE WARATAH 165**

LAND SIZE 300m<sup>2</sup>

## **PACKAGE INCLUDES:**

- 25 Year Structural Guarantee\*
- Three point Termite protection
- · 4 Bedrooms, 2 livings & 2 bathrooms
- Colorbond roof, gutters & fascia's
- · Quality tiles & carpet
- Stone Kitchen bench Top
- · Quality appliances
- · Class "S" soil requirements
- · Hand on rail showers to bathrooms
- · Quality tapware throughout
- Double Remote Controlled Garage
- NBN connection
- Heat Pump
- 2400mm High Ceilings
- Exposed aggregate
- · Driveway & pathway
- · Facade in this brochure is not standard