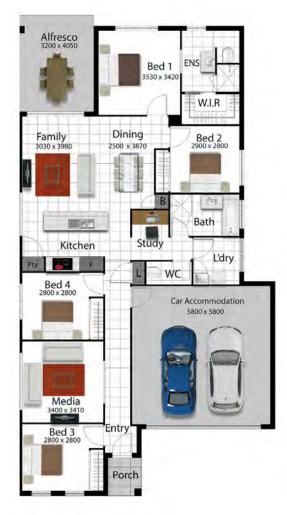

## **THE MAYFAIR 185**

Living Area Garage Area Alfresco Area Porch Area **Total Area**  132.69m<sup>2</sup> 36.86m<sup>2</sup> 12.96m<sup>2</sup> 2.24m<sup>2</sup> 184.75m<sup>2</sup>

### LAND SIZE 350m<sup>2</sup>