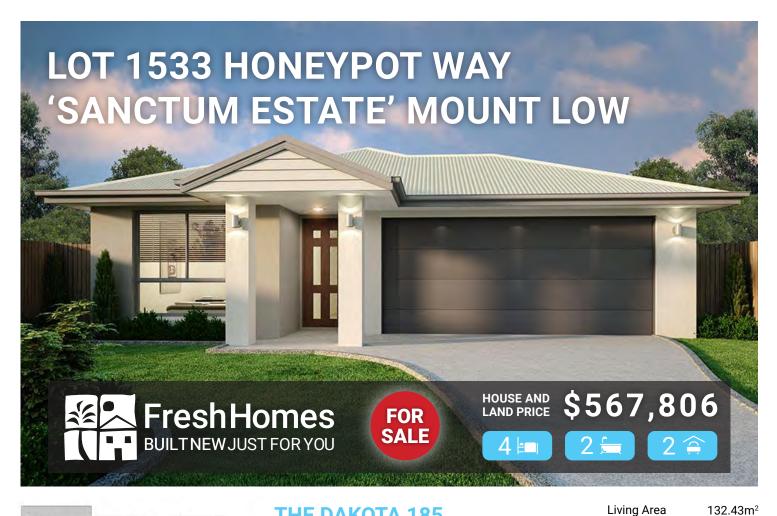

## **THE DAKOTA 185**

## NO MORE RENTING - OWN YOUR OWN HOME

Quality Guaranteed, this house and land package will not last. This amazing package is located at the new Plumwood Release at Sanctum Estate. Close proximity to Parkland and Day Cares, approximately 16-18 minutes to Public Hospital, University Campus and Lavarack Army Barracks. Registration for land approximately March 2025, construction to start once we have colours done and council lodgment's approved. DUE TO HIGH DEMAND NO LAND CAN BE PUT ON HOLD, WE REQUIRE A LAND CONTRACT IMMEDIATELY TO SECURE YOUR LOT.

Alfresco Area 12.96m<sup>2</sup> Porch Area 4.04m<sup>2</sup> **Total Area** 186.23m<sup>2</sup>

36.8m<sup>2</sup>

Garage Area

LAND SIZE 413m<sup>2</sup>