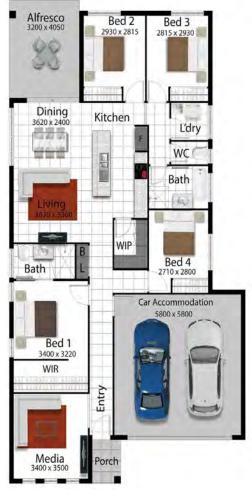

## **THE DAKOTA 185**

Alfresco Area 12.96m<sup>2</sup> Porch Area 4.04m<sup>2</sup> **Total Area** 186.23m<sup>2</sup>

36.8m<sup>2</sup>

Garage Area

LAND SIZE 413m<sup>2</sup>