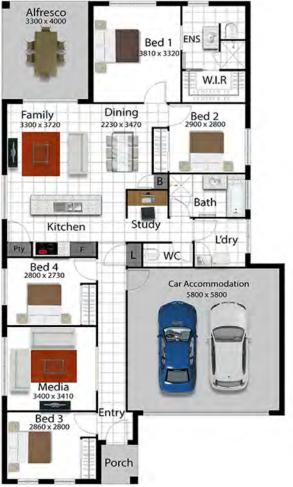

## **THE MAYFAIR 185**

LAND SIZE 352m<sup>2</sup>

LEE ROEBUCK PH: 0413 057 335 lee.roebuck@freshhomes.com.au

Garage Area

Porch Area

**Total Area** 

Alfresco Area

36.86m<sup>2</sup>

12.96m<sup>2</sup>

184.75m<sup>2</sup>

2.24m<sup>2</sup>

Brisbane | Ipswich | Gold Coast | Sunshine Coast | Townsville

freshhomes.com.au